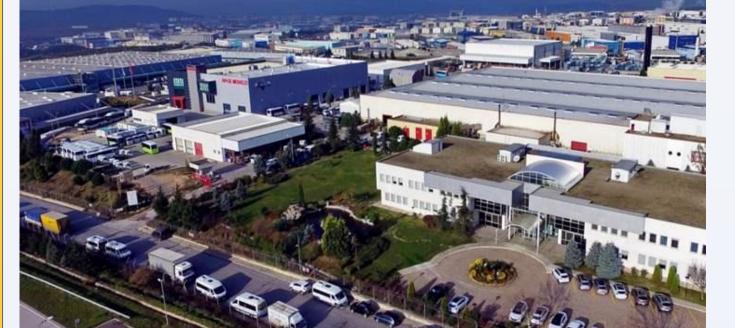

## **ABOUT THE COMPANY**

- Anadolu Isuzu Automative Industry
- Factory located in Çayırova
- Produces trucks, buses and pick-up
- \* 813 employees
- In the leading vehicle brand to most exporting midibus in Turkey.