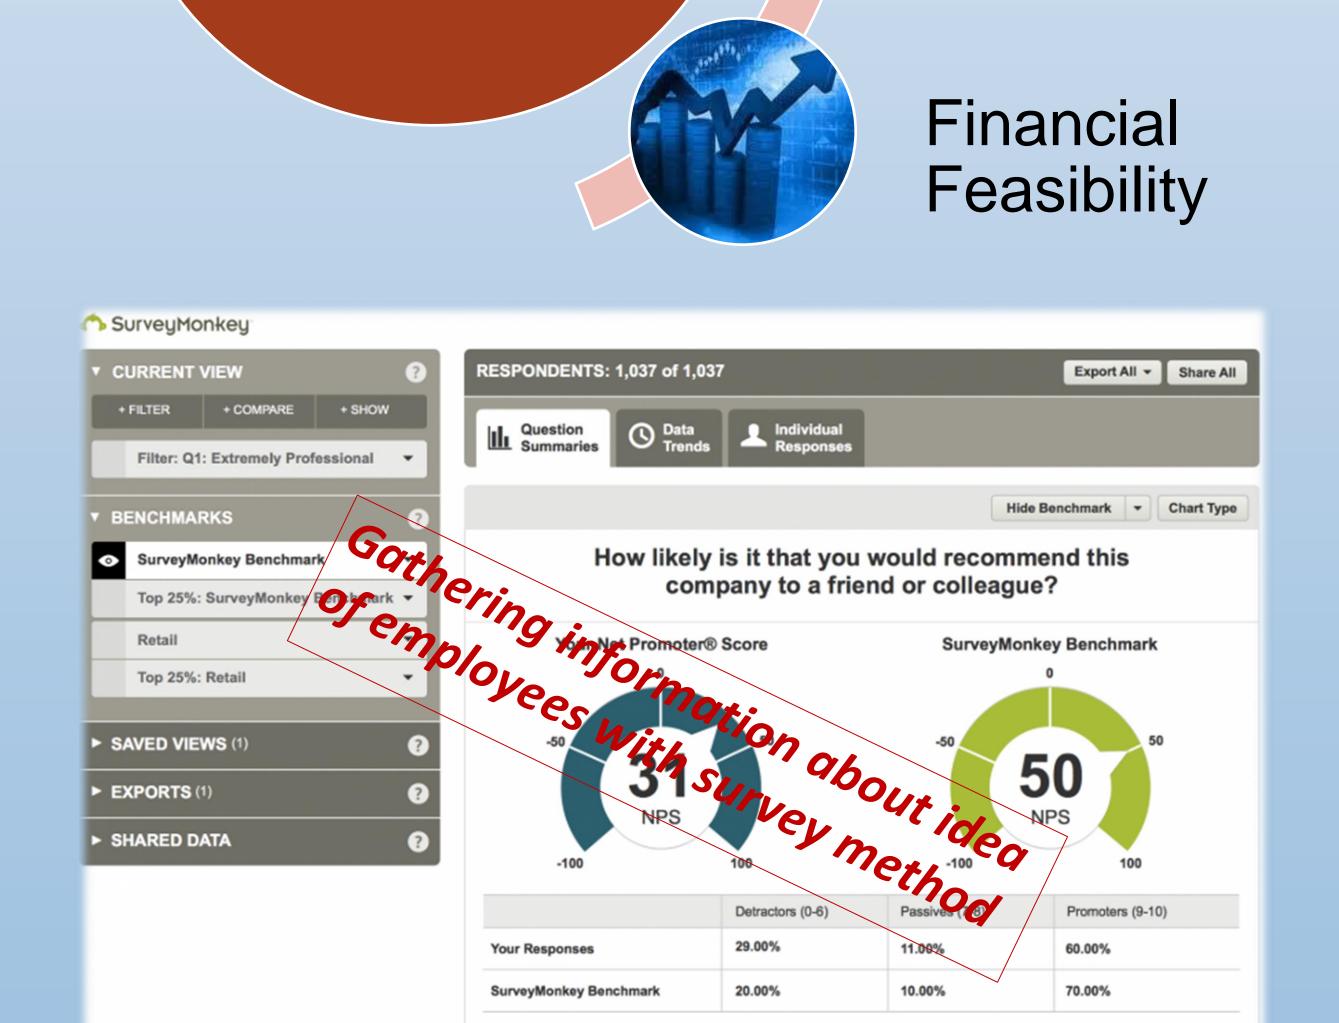

- Researching & Analyzing PM Stages
- Defining the deficiencies and possible improvements of PM
- Gaining Knowledge on Clarity Software
- Updating PM documents in Anadolu Isuzu
- Increasing efficiency in PM phases
- Renewing process of PM in Clarity
  Software

#### **OUTCOMES**

- Project management phases of the company are improved.
- Project management system of the company has been made more user-friendly.
- The feasibility template of the company is simplified.
- Project management system is more transparent and clear for the employees.