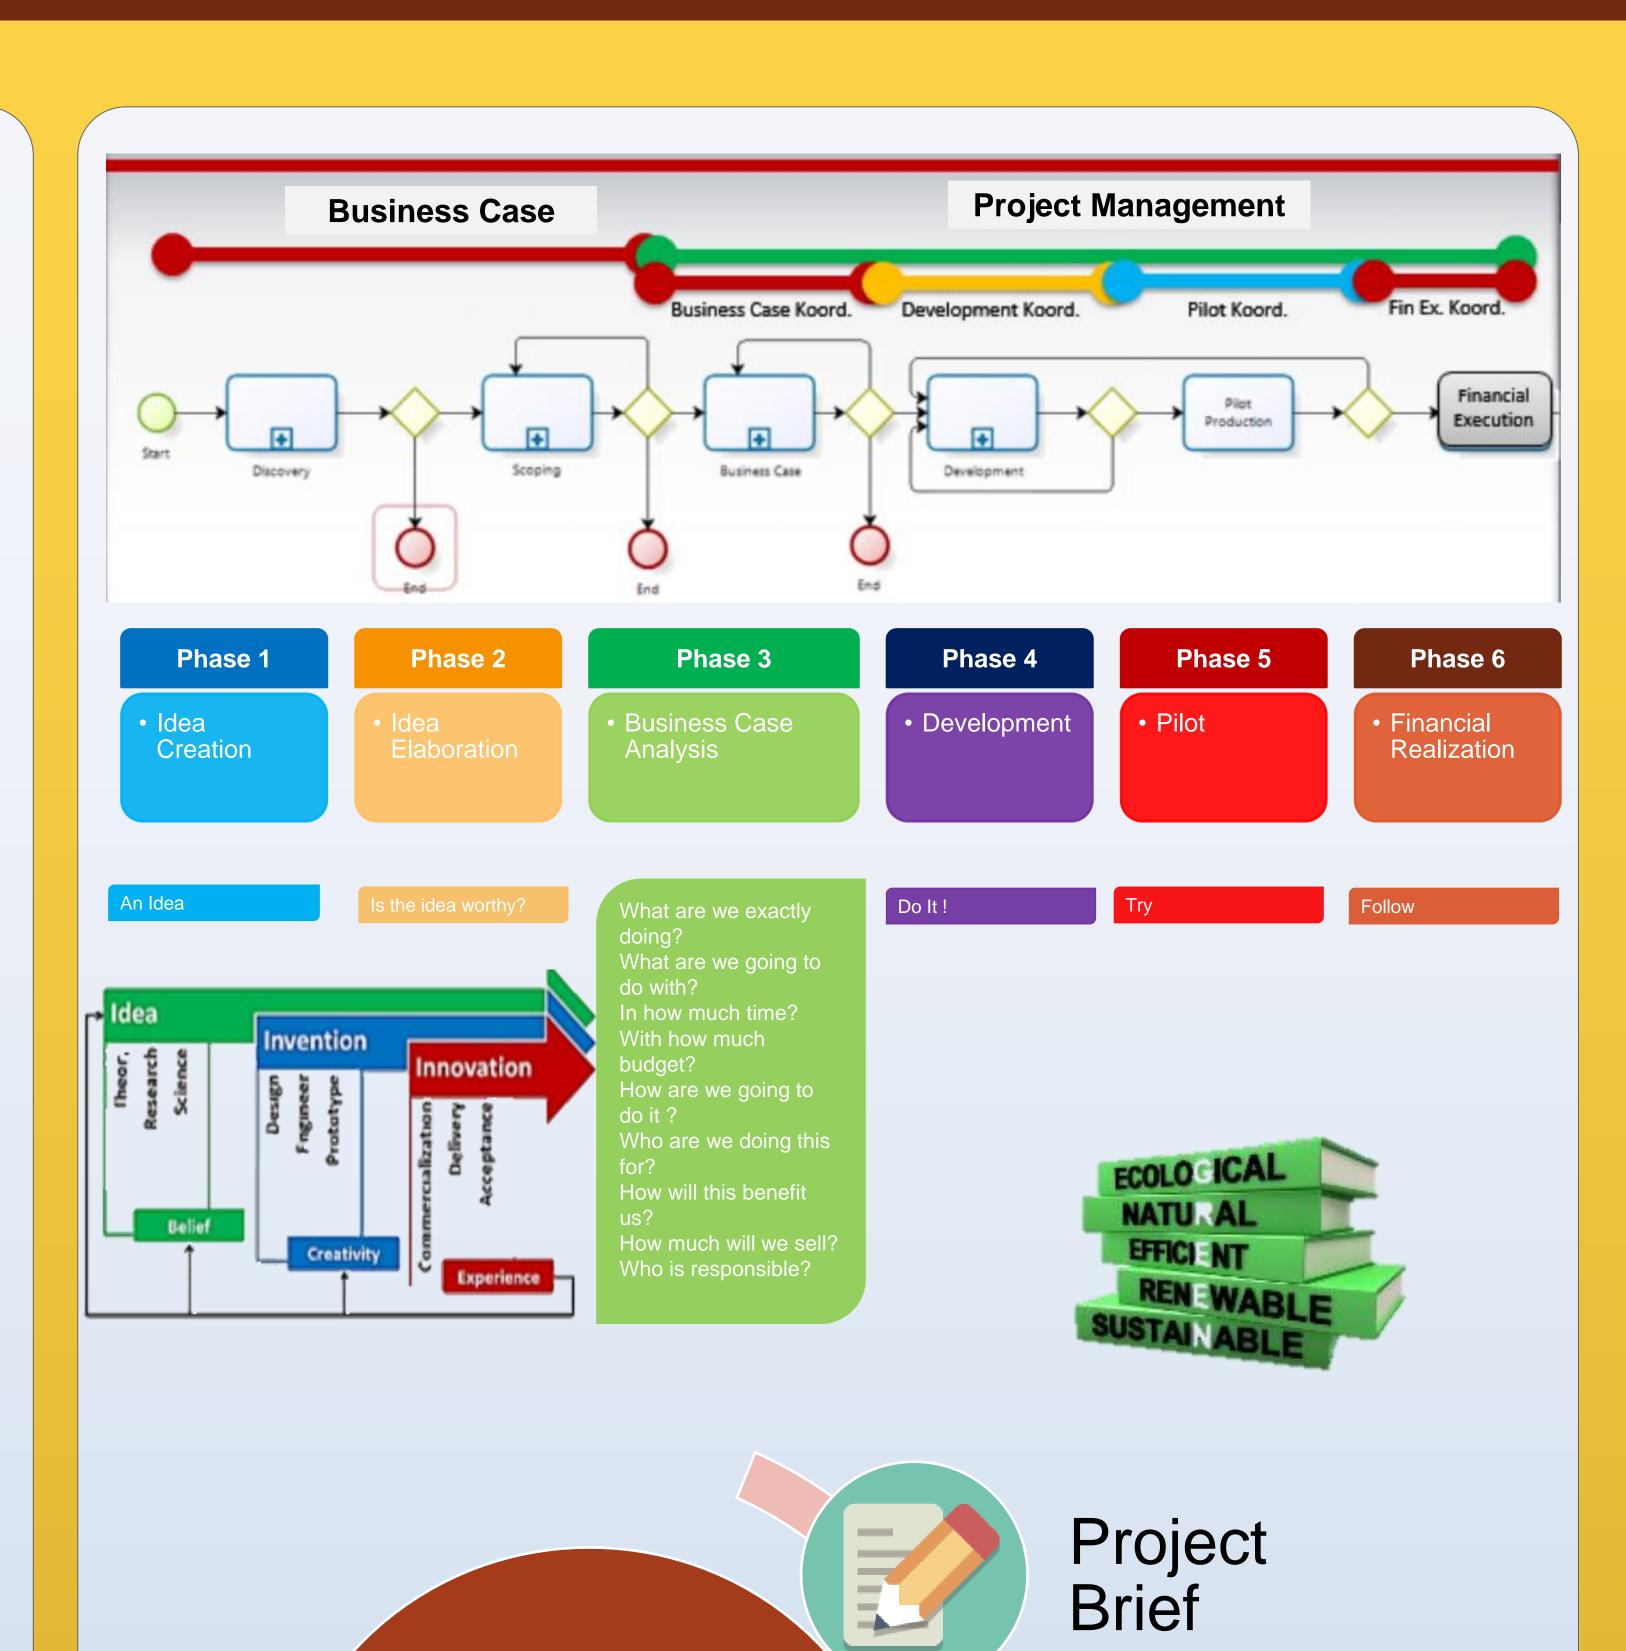

### PROJECT MANAGEMENT STEPS IN ANADOLU ISUZU

#### MAIN STEPS OF THE PROJECT

Sketching

Business

Case

- Researching & Analyzing PM Stages
- Defining the deficiencies and possible improvements of PM
- Gaining Knowledge on Clarity Software
- Updating PM documents in Anadolu Isuzu
- Increasing efficiency in PM phases
- Renewing process of PM in Clarity
  Software